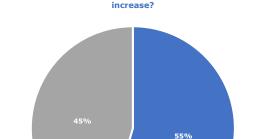

#### 3.3 Results

We issued the survey to a total of 19 out of 26 lessors. The survey response rate was 58% (11 lessors). From the 11 respondents, 7 (64%) indicated their willingness to (maybe) renegotiate their current lease. A total of 6 (55%) respondents indicated their willingness to relinquish the yearly increase. The results are illustrated in Figure 2 and 3. The main challenge in reducing rent or renegotiating their current lease is the cost of operations; for example, mortgage payments and investments already made on the building.

Figure 3: Would you be willing to relinquish a yearly

• No = Yes

When asked what else Government can do to reduce rental costs, 50% suggested to use the space more efficiently. One response suggested the Government should explore the option of 'renting to buy'.