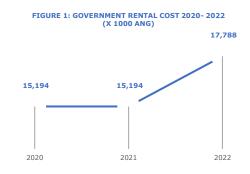

# 2.3 2020-2022 Budget

Rental costs amounted to ANG 15M in the 2020 budget. In the 2021 budget there is an increase in rental units listed in the rent overview. For example, at the Vineyard Office Park, 2 additional units are listed for CPS.

The 2021 listing also includes rental increases for some units compared to 2020. Despite the increase in rental costs and additional units in the listing, the total budgeted amount for rental costs remained ANG 15M.

The 2019 financial statements showed ANG 18M in expense for rental costs compared to a ANG 15M budget for 2020 and 2021, despite more units being rented and rental increase.

These discrepancies should be looked at to get an accurate overview of the amounts being spent and budgeted for rental costs.

The 2022 budget listing reflects a 17% increase in rental cost from the 2020 budget baseline. Reduction of rental costs may be challenging given the 17% increase in rental costs seen in the 2022 budget.

Figure 1 depicts the budgeted amounts in a graph.