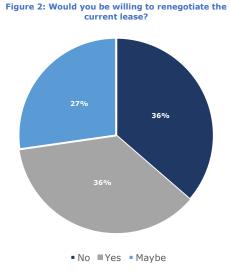

#### 3.3 Results

We issued the survey to a total of 19 out of 26 lessors. The survey response rate was 58% (11 lessors). From the 11 respondents, 7 (64%) indicated their willingness to (maybe) renegotiate their current lease. A total of 6 (55%) respondents indicated their willingness to relinquish the yearly increase. The results are illustrated in Figure 2 and 3. The main challenge in reducing rent or renegotiating their current lease is the cost of operations; for example, mortgage payments and investments already made on the building.